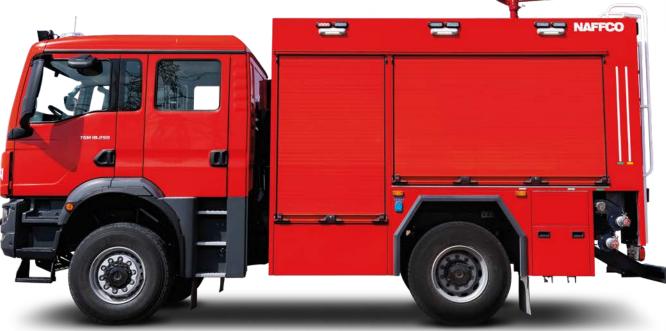

## **NAFFCO**

- 01 CHASSIS
  - MAN
  - 18,000 kg GVW, 4x4
  - Engine power: 250 hp (184 kW)
- 02 CREW CAB
  - Accommodates 4 passengers with SCBA seats

- 03 BODY STRUCTURE
  - Aluminium profiles 6061 T6 top structure
  - Stainless steel tubing base structure
- 04 STORAGE COMPARTMENT
  - Four (4) capacity lockers, Two (2) on LH and RH sides
  - Dust and waterproof
  - · Light alloy roller shutter
- 05 WATER PUMP
  - Stainless steel material (Shaft)
  - Gun metal material (Body)
  - 4000 LPM @ 10 bar, 250 LPM @ 40 bar
  - Automatic priming system
  - One (1) Hose reel: 1"x60m

- 6 FOAM SYSTEM
  - NAFFS-ATP
  - Manually controlled proportioning
  - 0-6% Foam ratio
- 07 WATER/FOAM TANKS
  - 2,500 Lit Water
  - 250 Lit Foam
  - Poly Propylene Tanks (PP)
  - Lifetime warranty
- **ROOF MONITOR** 
  - · Adjustable Flow: 1100 3800 Lpm
  - Manually controlled