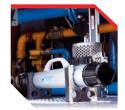

## **NAFFCO**

- 01 CHASSIS
  - MAN
  - 18,000 kg GVW, 4x4
  - Engine power: 250 hp (184 kW)
- 02 CREW CAB
  - Accommodates 4 passengers with SCBA seats

- 03 BODY STRUCTURE
  - Aluminium profiles 6061 T6 top structure
  - Stainless steel tubing base structure
- 04 STORAGE COMPARTMENT
  - Four (4) capacity lockers, Two (2) on LH and RH sides
  - Dust and waterproof
  - · Light alloy roller shutter
- 05 WATER PUMP
  - Stainless steel material (Shaft)
  - Gun metal material (Body)
  - 4000 LPM @ 10 bar, 250 LPM @ 40 bar
  - Automatic priming system
  - One (1) Hose reel: 1"x60m