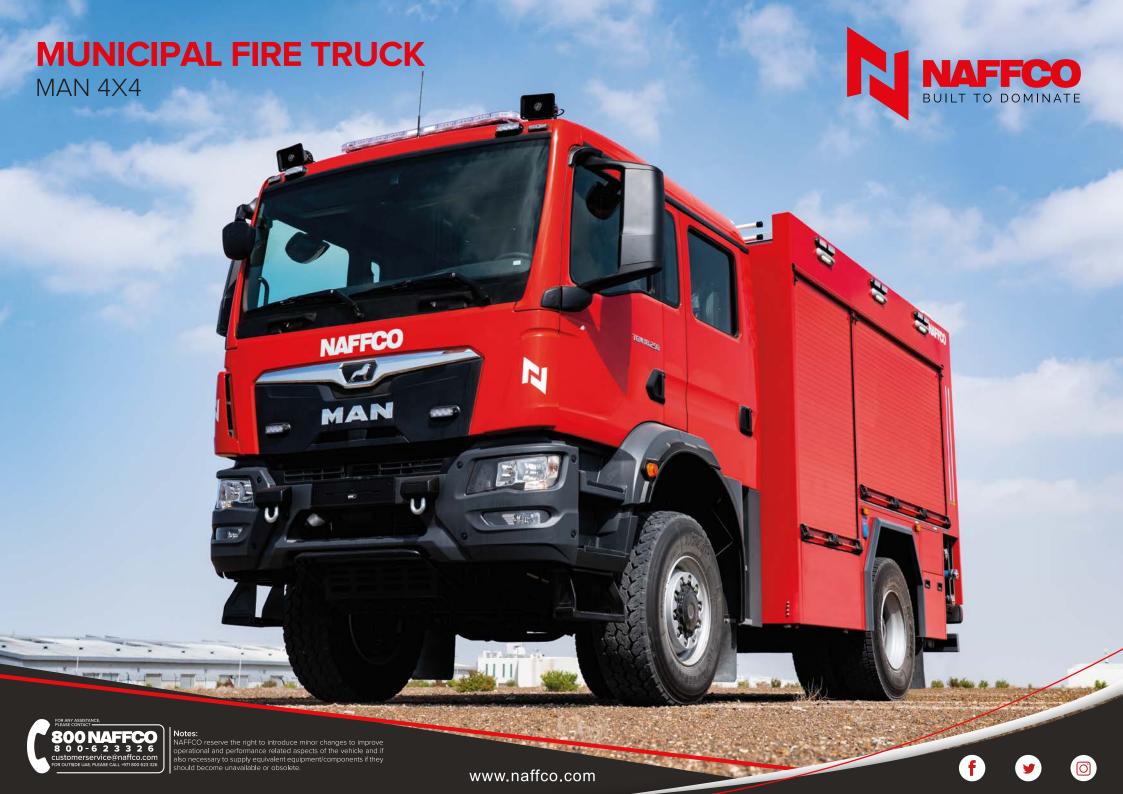

## **NAFFCO**

- 01 CHASSIS
  - MAN
  - 18,000 kg GVW, 4x4
  - Engine power: 250 hp (184 kW)
- 02 CREW CAB
  - Accommodates 4 passengers with SCBA seats

- 03 BODY STRUCTURE
  - Aluminium profiles 6061 T6 top structure
  - Stainless steel tubing base structure
- 04 STORAGE COMPARTMENT
  - Four (4) capacity lockers, Two (2) on LH and RH sides
  - Dust and waterproof
  - · Light alloy roller shutter
- 05 WATER PUMP
  - Stainless steel material (Shaft)
  - Gun metal material (Body)
  - 4000 LPM @ 10 bar, 250 LPM @ 40 bar
  - Automatic priming system
  - One (1) Hose reel: 1"x60m

- 6 FOAM SYSTEM
  - NAFFS-ATP
  - Manually controlled proportioning
  - 0-6% Foam ratio
- 07 WATER/FOAM TANKS
  - 2,500 Lit Water
  - 250 Lit Foam
  - Poly Propylene Tanks (PP)
  - Lifetime warranty
- **ROOF MONITOR** 
  - · Adjustable Flow: 1100 3800 Lpm
  - Manually controlled

- (9) ELECTRICAL SYSTEM
  - 6x50 w LED light w/ extendable mast
  - Side Illumination
  - · Siren 200 Watt
  - Grill lights
  - Warning lights
  - Local lights
  - Automatic battery charger
  - 4.3" Display at pump panel
  - Electronic tank level
- 10 ACCESSORIES/TOOLS
  - Wide range of rescue and firefighting equipment/tools
  - Standard tools can be provided.