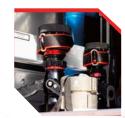

## **NAFFCO**

- 01 CHASSIS
  - MAN
  - 18,000 kg GVW, 4x4
  - Engine power: 250 hp (184 kW)
- 02 CREW CAB
  - Accommodates 4 passengers with SCBA seats

- 03 BODY STRUCTURE
  - Aluminium profiles 6061 T6 top structure
  - Stainless steel tubing base structure
- 04 STORAGE COMPARTMENT
  - Four (4) capacity lockers, Two (2) on LH and RH sides
  - Dust and waterproof
  - · Light alloy roller shutter
- 05 WATER PUMP
  - Stainless steel material (Shaft)
  - Gun metal material (Body)
  - 4000 LPM @ 10 bar, 250 LPM @ 40 bar
  - Automatic priming system
  - One (1) Hose reel: 1"x60m