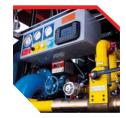

- (9) ELECTRICAL SYSTEM
  - 6x50 w LED light w/ extendable mast
  - Side Illumination
  - · Siren 200 Watt
  - Grill lights
  - Warning lights
  - Local lights
  - Automatic battery charger
  - 4.3" Display at pump panel
  - Electronic tank level
- 10 ACCESSORIES/TOOLS
  - Wide range of rescue and firefighting equipment/tools
  - Standard tools can be provided.